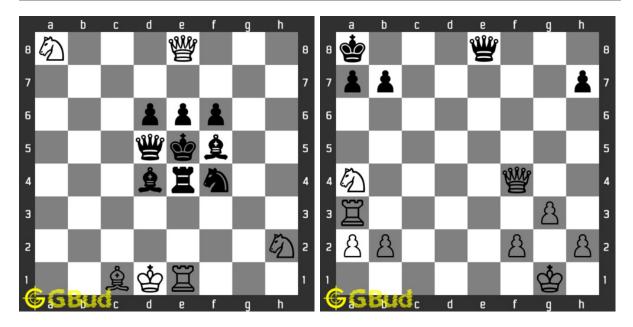

Access the latest version of this article at https://gbud.in/blog/game/chess/chess-puzzles/easy-chess-puzzles-11-to-20.html

**19. Mate in 1 move** Level : easy, Next Move : White URL : https://gbud.in/g6yjq24

20. Mate in 1 move Level : easy, Next Move : White URL : https://gbud.in/g6yjq24

Figure 1: Solve other puzzles @ https://gbud.in/chsgppz