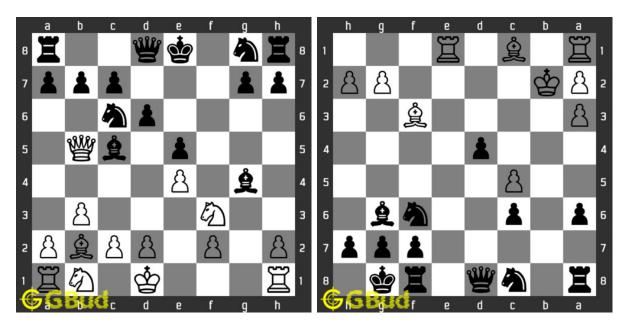

### Easy Chess Puzzles 11 to 20

11. Check mate in one move Level : Easy, Next Move : white URL : https://gbud.in/g6yjq24

12. Sacrifice a piece to gain queen Level : easy, Next Move : Black URL : https://gbud.in/g6yjq24

Level : easy, Next Move : Black URL : https://gbud.in/g6yjq24

Access the latest version of this article at https://gbud.in/blog/game/chess/chess-puzzles/easy-chess-puzzles-11-to-20.html

15. Take advantage of opponents mistake 16. Capture the queen by the Level : easy, Next Move : White URL : https://gbud.in/g6yjq24

Level : easy, Next Move : White URL : https://gbud.in/g6yjq24

17. Provide support to your knight 18. Mate in 1 move Level : easy, Next Move : White URL : https://gbud.in/g6yjq24

Level : easy, Next Move : Black URL : https://gbud.in/g6yjq24

Access the latest version of this article at https://gbud.in/blog/game/chess/chess-puzzles/easy-chess-puzzles-11-to-20.html

**19. Mate in 1 move** Level : easy, Next Move : White URL : https://gbud.in/g6yjq24

20. Mate in 1 move Level : easy, Next Move : White URL : https://gbud.in/g6yjq24

Figure 1: Solve other puzzles @ https://gbud.in/chsgppz