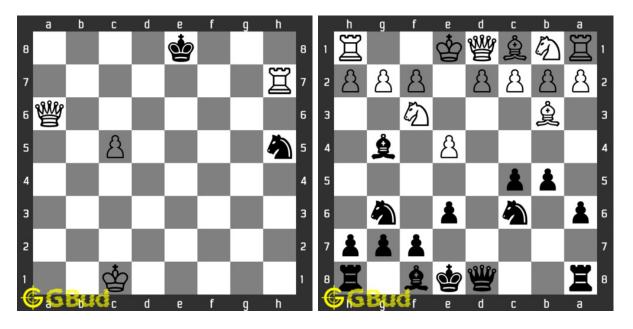

### Easy Chess Puzzles 11 to 20

11. Check mate in one move Level : Easy, Next Move : white URL : https://gbud.in/g6yjq24

12. Sacrifice a piece to gain queen Level : easy, Next Move : Black URL : https://gbud.in/g6yjq24