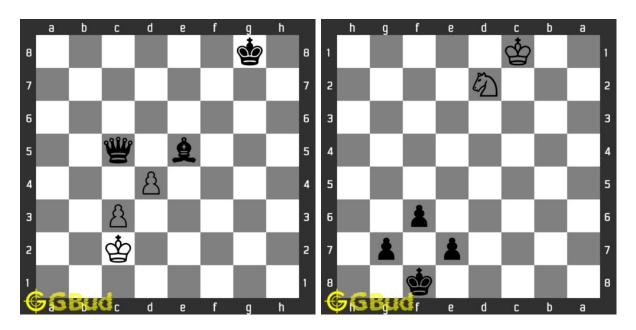

Level : easy, Next Move : Black URL : https://gbud.in/g6yjq24

Access the latest version of this article at https://gbud.in/blog/game/chess/chess-puzzles/easy-chess-puzzles-11-to-20.html

15. Take advantage of opponents mistake 16. Capture the queen by the Level : easy, Next Move : White URL : https://gbud.in/g6yjq24