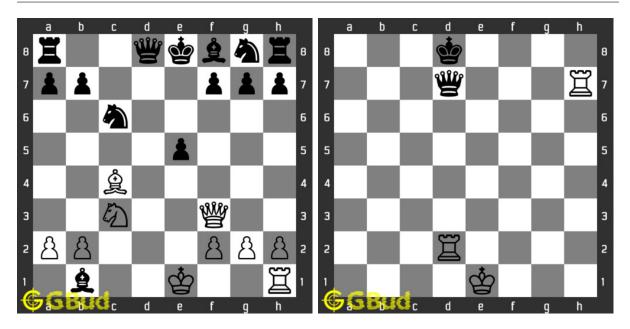

Level : easy, Next Move : Black URL : https://gbud.in/g6yjq24

Access the latest version of this article at https://gbud.in/blog/game/chess/chess-puzzles/easy-chess-puzzles-11-to-20.html

15. Take advantage of opponents mistake 16. Capture the queen by the Level : easy, Next Move : White URL : https://gbud.in/g6yjq24

Level : easy, Next Move : White URL : https://gbud.in/g6yjq24

17. Provide support to your knight 18. Mate in 1 move Level : easy, Next Move : White URL : https://gbud.in/g6yjq24

Level : easy, Next Move : Black URL : https://gbud.in/g6yjq24